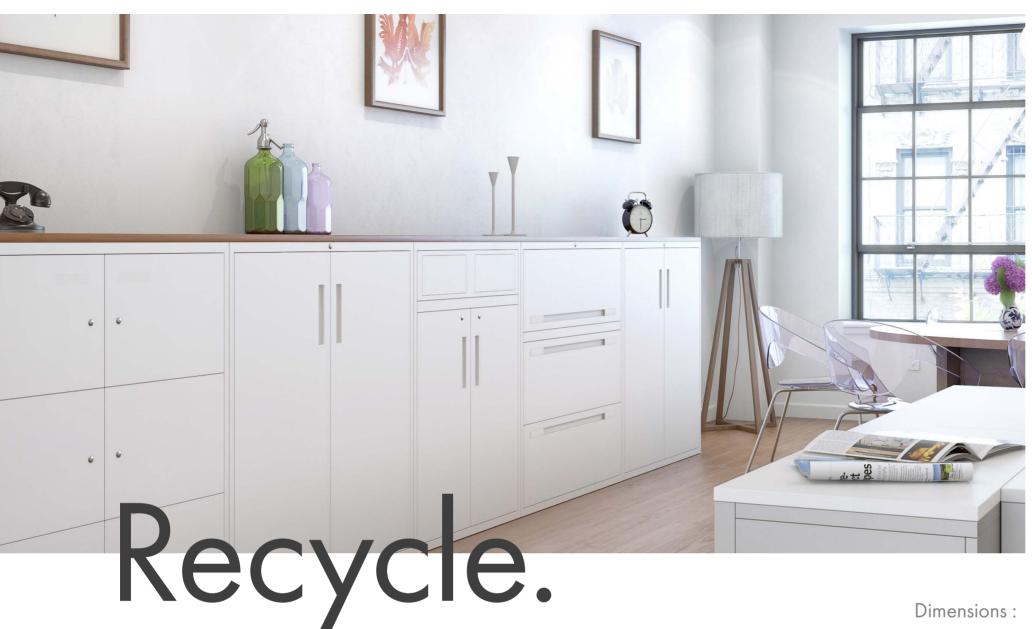

Above: Goodwood | Below: Goodwood Plus

Ranges: Goodwood & Goodwood Plus

Designed to align with our mid-height storage for clean lines throughout the workplace. Our recycle units are available with two or three openings, including a confidential paper slot option.