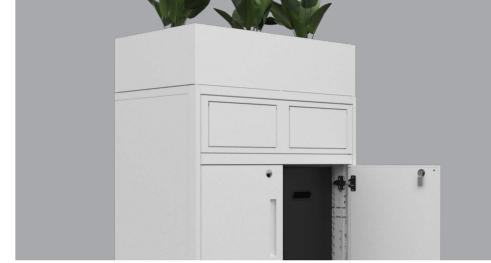

Above: Goodwood | Below: Goodwood Plus

Ranges: Goodwood & Goodwood Plus

Designed to align with our mid-height storage for clean lines throughout the workplace. Our recycle units are available with two or three openings, including a confidential paper slot option.

Goodwood recycle cabinets have full-height lockable doors with open apertures which can be colour coded for content identification. Goodwood Plus offers a fixed front fascia panel with hinged flaps and lockable doors. Steel bins designed to fit perfectly within cabinets come as standard to maximize recyclable space. We also offer vinyl signage to suit your design brief, supplied ready to be applied on-site by your install team.

Dimensions : H: 1085 & 1190 | W: 800 & 1000 | D: 470

Variants: 2 flap, 3 flap and confidential slot

Specification: Welded internal frames for strength, soft-close hinges, key lock, levelling

feet, metal bins with handle, double skin doors on Goodwood Plus