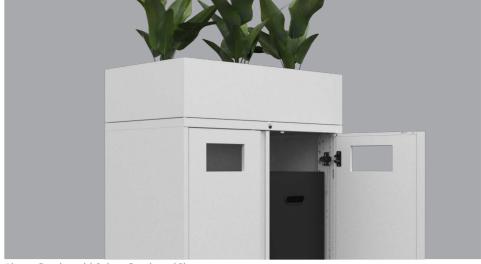

Above: Goodwood | Below: Goodwood Plus

Ranges: Goodwood & Goodwood Plus

Designed to align with our mid-height storage for clean lines throughout the workplace. Our recycle units are available with two or three openings, including a confidential paper slot option.

Goodwood recycle cabinets have full-height lockable doors with open apertures which can be colour coded for content identification. Goodwood Plus offers a fixed front fascia panel with hinged flaps and lockable doors. Steel bins designed to fit perfectly within cabinets come as standard to maximize recyclable space. We also offer vinyl signage to suit your design brief, supplied ready to be applied on-site by your install team.

Dimensions : H: 1085 & 1190 | W: 800 & 1000 | D: 470

Variants: 2 flap, 3 flap and confidential slot

Specification: Welded internal frames for strength, soft-close hinges, key lock, levelling

feet, metal bins with handle, double skin doors on Goodwood Plus