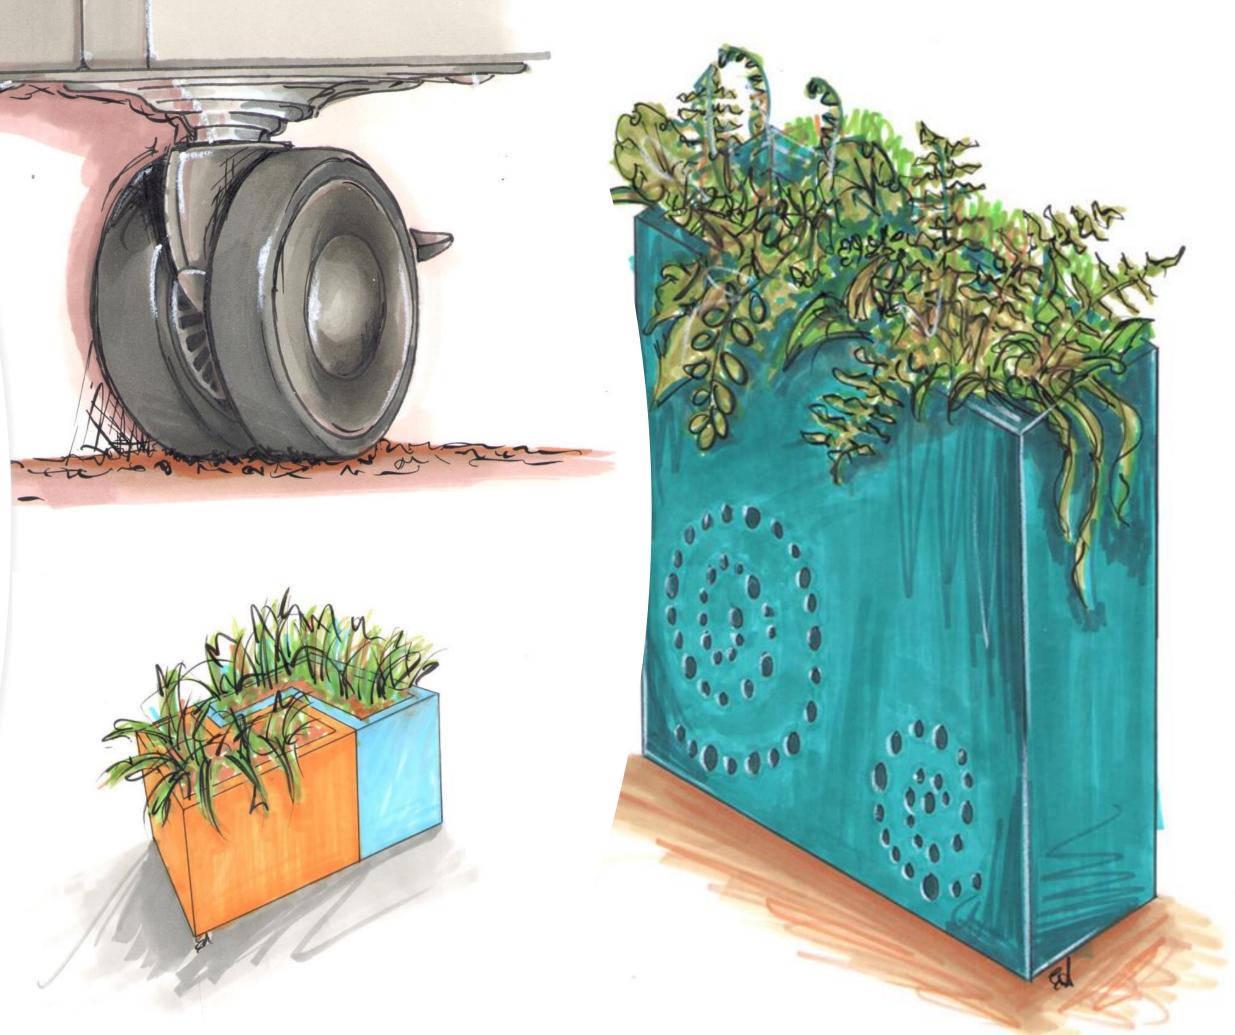

#### Planter Designs

- Tall planters with stylish inset steel plinth
- Box planters, pair with our steel storage cabinets
- Cube planter designs
- Perforated steel sides, front or back panels
- Go mobile, with heavy duty lockable castors
- Modular planters
- Innovative drainage system for outdoor requirements

#### Planter Options

- Combination planter + cupboard designs
- Special planter heights, widths & depths
- Bespoke colour finishes or colour combinations
- Waterproof internal liners for box planters
- ✤ Add your branding with vinyl decals
- ✤ Mobile lockable castors
- Inset plinth base