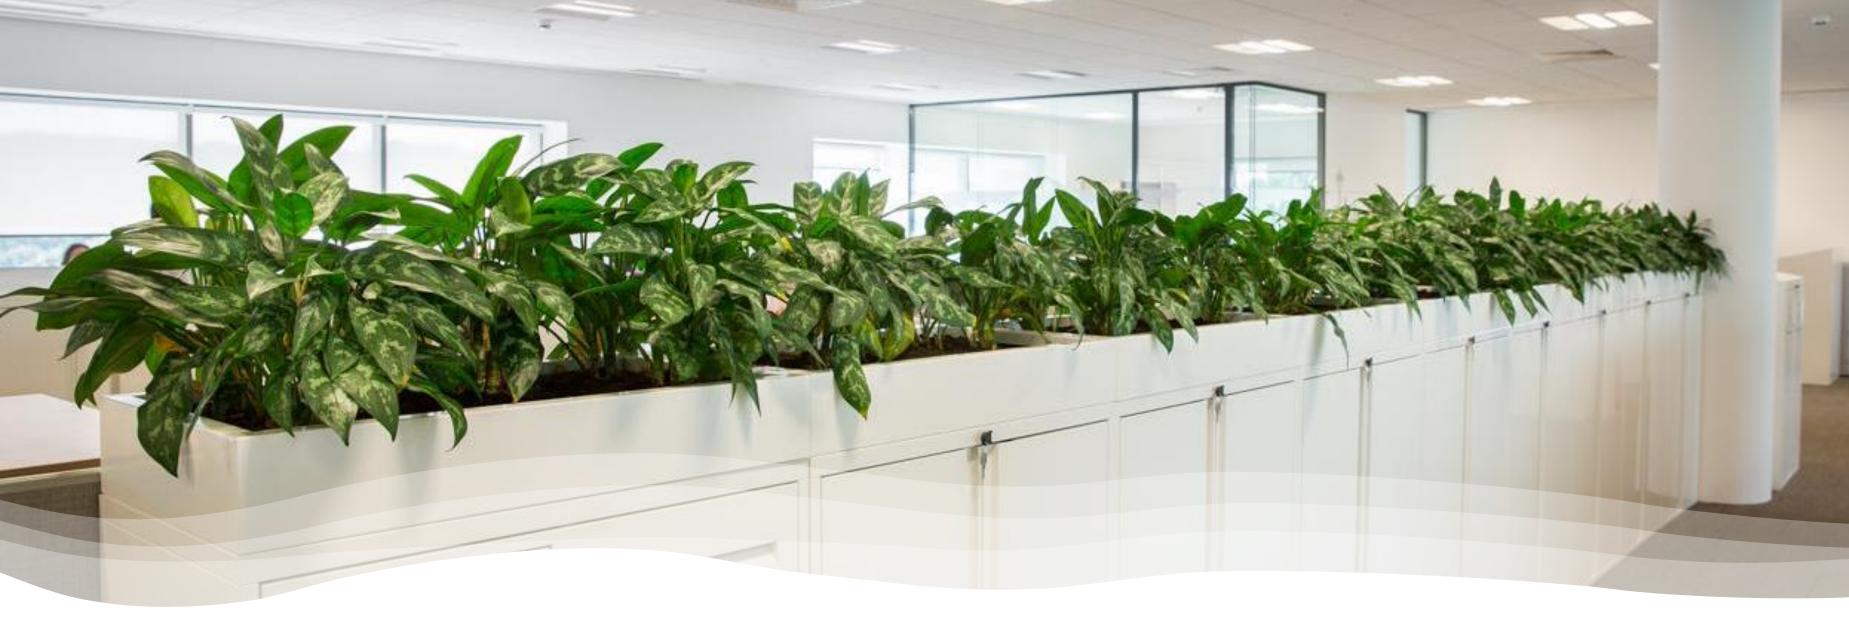

#### Our Planter Solutions

Metal Office planters offer a freestanding & stylish solution for incorporating plants, and the beautiful colours that accompany them, within your space.

Used to add biophilia within a reception, café or breakout space, or to create zonal working spaces, our eye-catching range of planters offer the perfect solution to bring a sense of calm to your space, whilst helping your people reap the various health benefits humans experience when close to nature.

#### Planters & Our Storage

Function & form. The great thing about being a manufacturer of steel planters, and storage...you can combine the two.

Our steel planters are available to match the footprint of our storage cabinets, meaning you can combine functional storage, with the natural form provided by plant life.