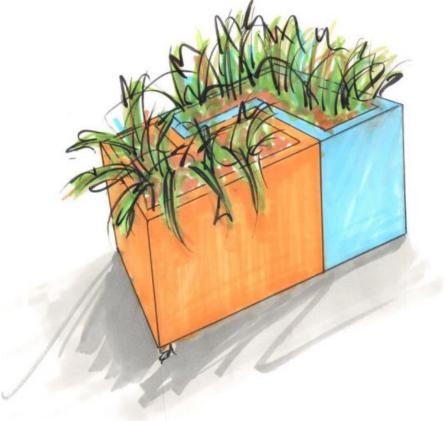

#### Planter Options

- Combination planter + cupboard designs
- Special planter heights, widths & depths
- Bespoke colour finishes or colour combinations
- Waterproof internal liners for box planters
- ✤ Add your branding with vinyl decals
- ✤ Mobile lockable castors
- Inset plinth base