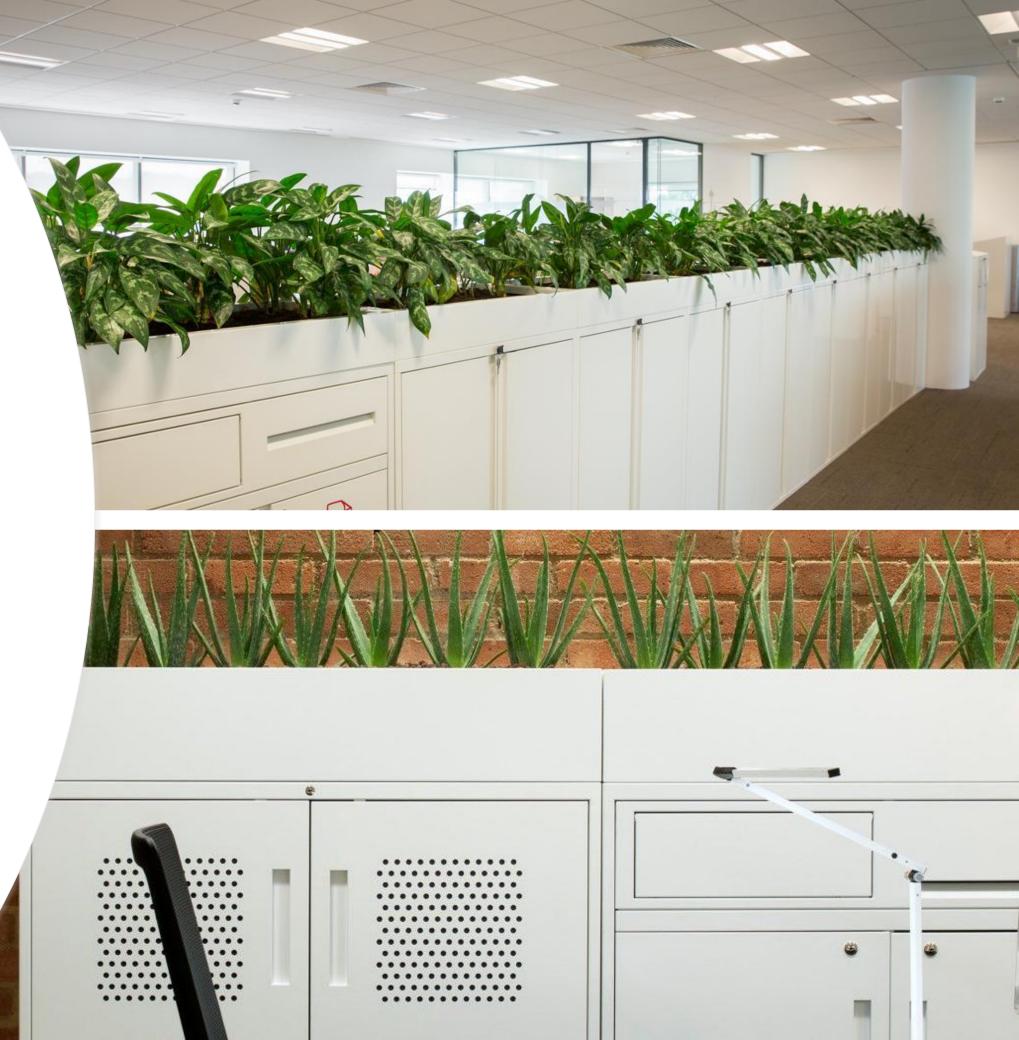

#### Planters & Our Storage

Function & form. The great thing about being a manufacturer of steel planters, and storage...you can combine the two.

Our steel planters are available to match the footprint of our storage cabinets, meaning you can combine functional storage, with the natural form provided by plant life.

#### Planter Designs

- Tall planters with stylish inset steel plinth
- Box planters, pair with our steel storage cabinets
- Cube planter designs
- Perforated steel sides, front or back panels
- Go mobile, with heavy duty lockable castors
- Modular planters
- Innovative drainage system for outdoor requirements