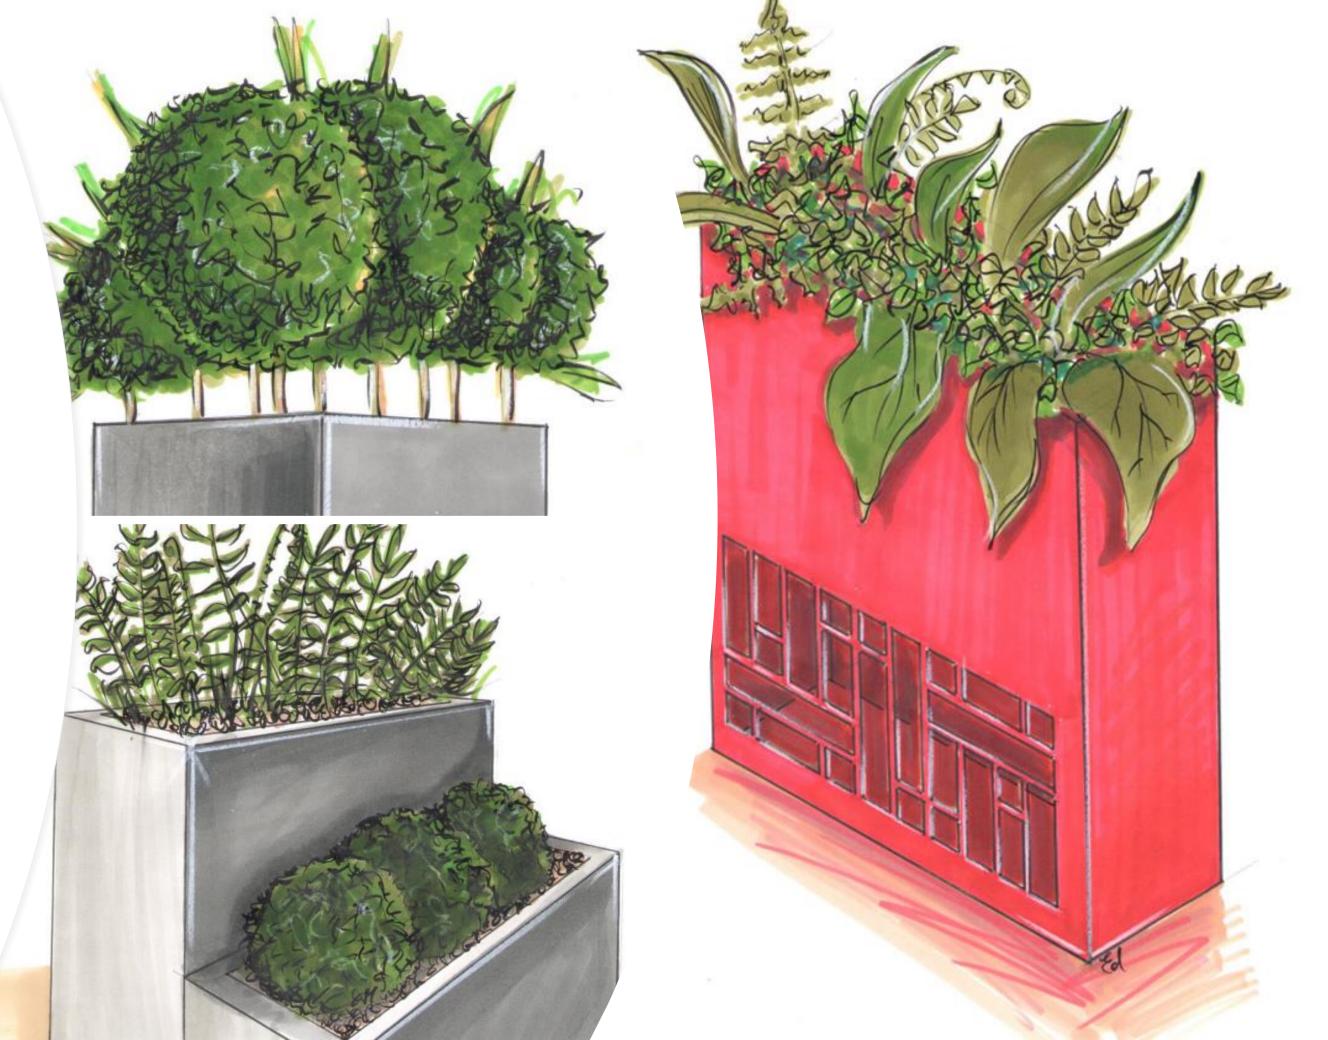

#### Our Planter Solutions

Metal Office planters offer a freestanding & stylish solution for incorporating plants, and the beautiful colours that accompany them, within your space.

Used to add biophilia within a reception, café or breakout space, or to create zonal working spaces, our eye-catching range of planters offer the perfect solution to bring a sense of calm to your space, whilst helping your people reap the various health benefits humans experience when close to nature.

#### Planter Designs

- Tall planters with stylish inset steel plinth
- Box planters, pair with our steel storage cabinets
- Cube planter designs
- Perforated steel sides, front or back panels
- Go mobile, with heavy duty lockable castors
- Modular planters
- Innovative drainage system for outdoor requirements

#### Planter Options

- Combination planter + cupboard designs
- Special planter heights, widths & depths
- Bespoke colour finishes or colour combinations
- Waterproof internal liners for box planters
- ✤ Add your branding with vinyl decals
- ✤ Mobile lockable castors
- Inset plinth base