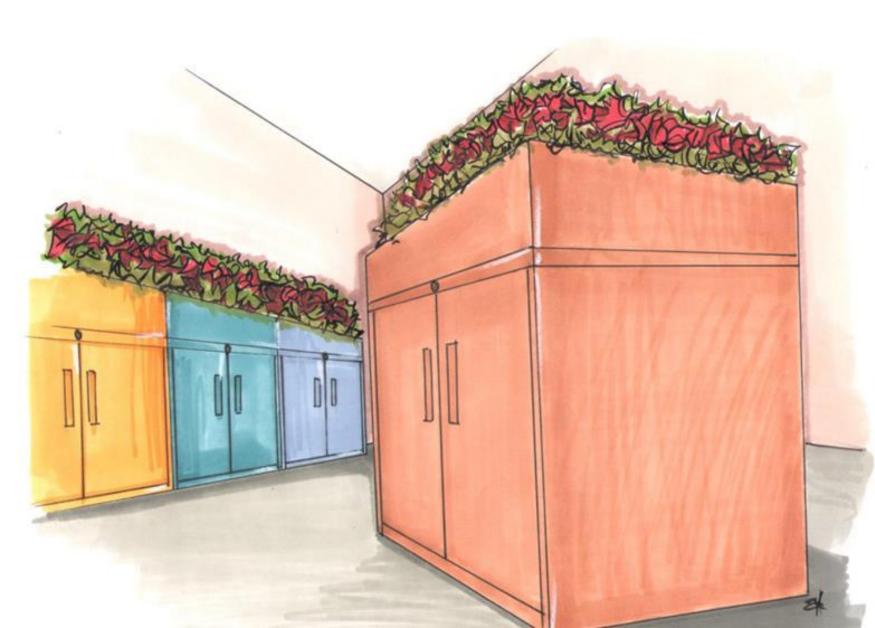

#### Planters & Our Storage

Function & form. The great thing about being a manufacturer of steel planters, and storage...you can combine the two.

Our steel planters are available to match the footprint of our storage cabinets, meaning you can combine functional storage, with the natural form provided by plant life.

#### Planter Designs

- Tall planters with stylish inset steel plinth
- Box planters, pair with our steel storage cabinets
- Cube planter designs
- Perforated steel sides, front or back panels
- Go mobile, with heavy duty lockable castors
- Modular planters
- Innovative drainage system for outdoor requirements

#### Planter Options

- Combination planter + cupboard designs
- Special planter heights, widths & depths
- Bespoke colour finishes or colour combinations
- Waterproof internal liners for box planters
- ✤ Add your branding with vinyl decals
- ✤ Mobile lockable castors
- Inset plinth base