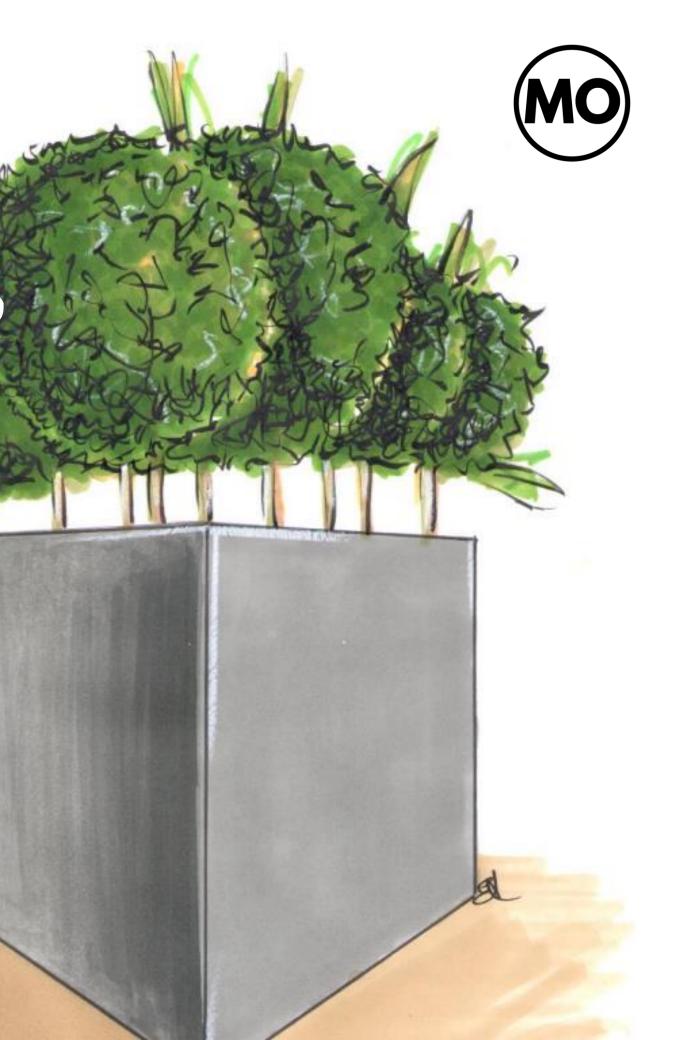

#### Our Planter Solutions

Metal Office planters offer a freestanding & stylish solution for incorporating plants, and the beautiful colours that accompany them, within your space.

Used to add biophilia within a reception, café or breakout space, or to create zonal working spaces, our eye-catching range of planters offer the perfect solution to bring a sense of calm to your space, whilst helping your people reap the various health benefits humans experience when close to nature.

#### Planter Designs

- Tall planters with stylish inset steel plinth
- Box planters, pair with our steel storage cabinets
- Cube planter designs
- Perforated steel sides, front or back panels
- Go mobile, with heavy duty lockable castors
- Modular planters
- Innovative drainage system for outdoor requirements