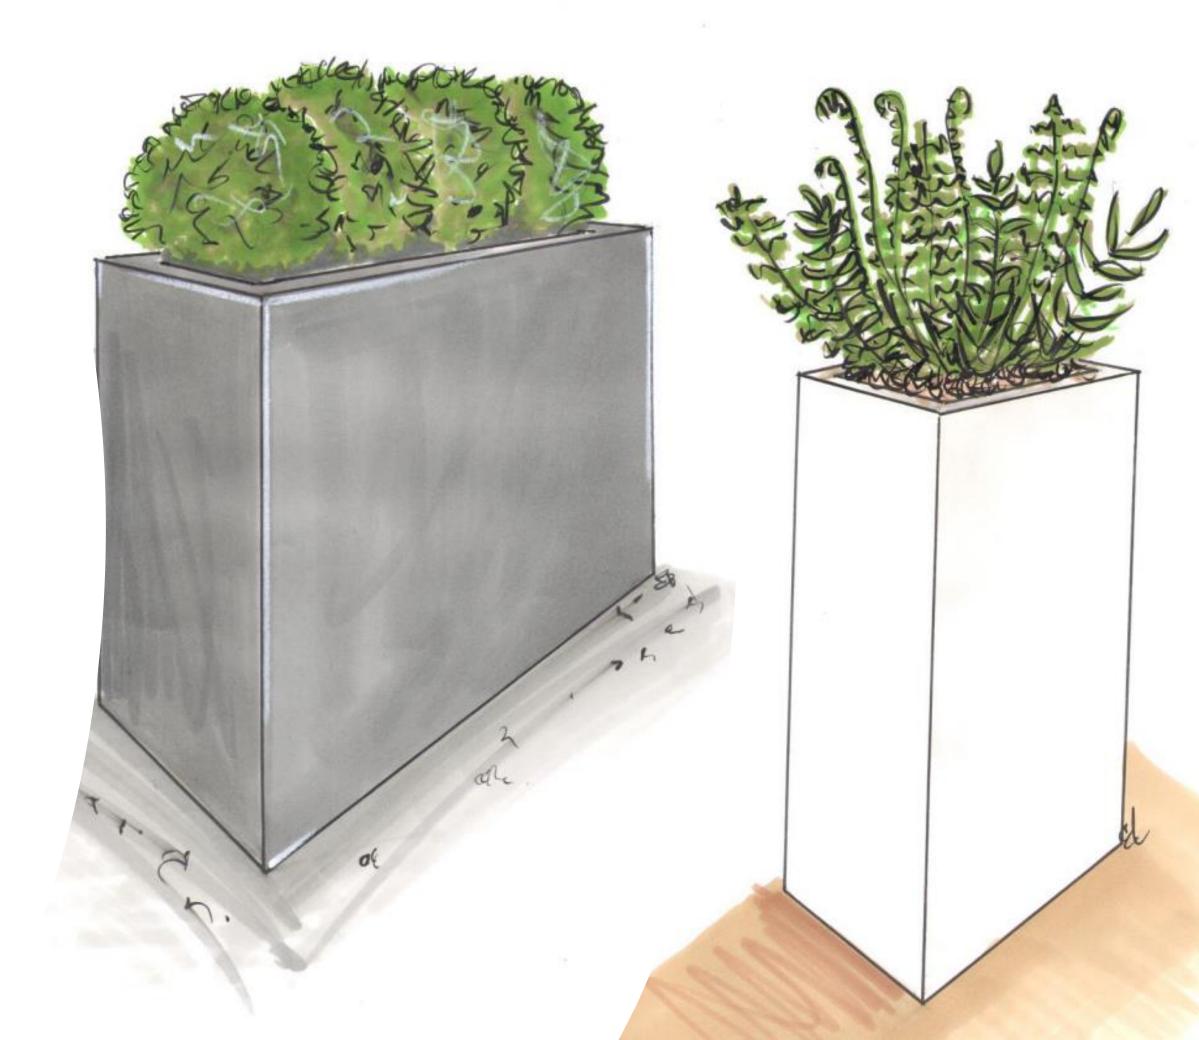

#### Our Planter Solutions

Metal Office planters offer a freestanding & stylish solution for incorporating plants, and the beautiful colours that accompany them, within your space.

Used to add biophilia within a reception, café or breakout space, or to create zonal working spaces, our eye-catching range of planters offer the perfect solution to bring a sense of calm to your space, whilst helping your people reap the various health benefits humans experience when close to nature.

#### Planter Designs

- Tall planters with stylish inset steel plinth
- Box planters, pair with our steel storage cabinets
- Cube planter designs
- Perforated steel sides, front or back panels
- Go mobile, with heavy duty lockable castors
- Modular planters
- Innovative drainage system for outdoor requirements