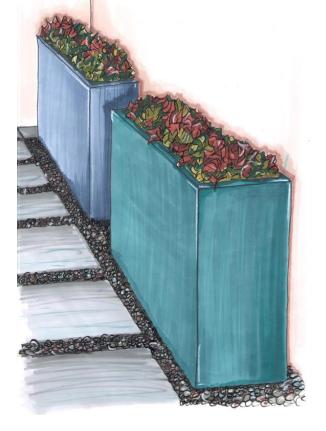

#### Inspired by Colour

At Metal Office, we believe in supplying exceptional hand finished products. With ISO 9001 certification, you can be confident in receiving the highest quality every time. This includes our epoxy-polyester powder coated finishes applied to our steel planters, which are available in a range colours.

Colours can affect how we feel within a space, why not add a planter in a finish that helps to boost creativity, adds a sense of calm, or helps to improve overall well-being..

Here are some colours that we love for our range of planter designs: