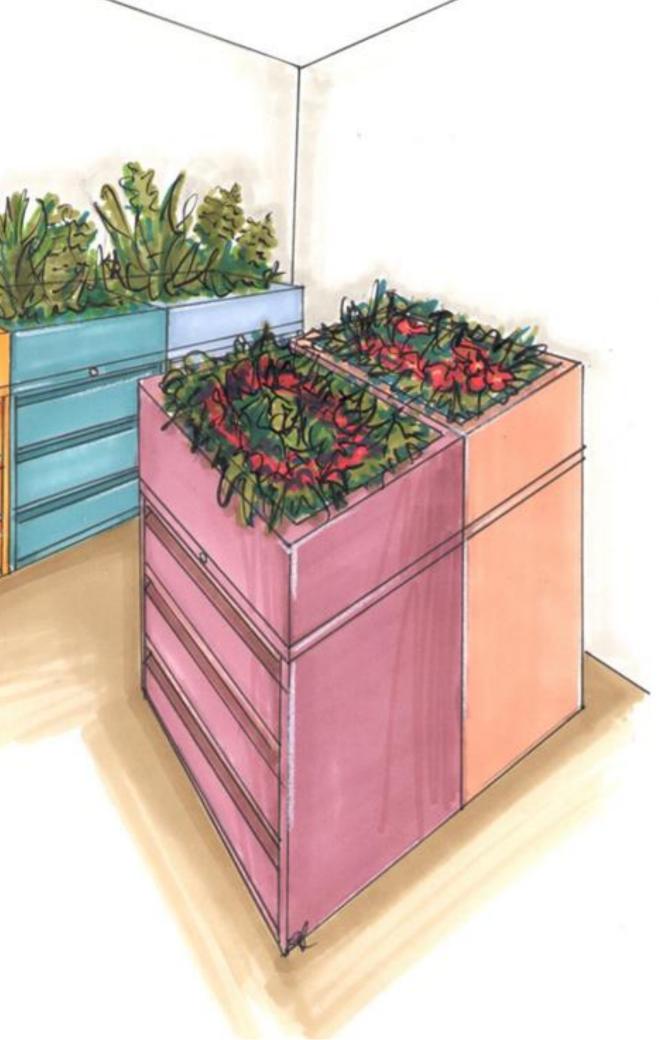

#### Planters & Our Storage

Function & form. The great thing about being a manufacturer of steel planters, and storage...you can combine the two.

Our steel planters are available to match the footprint of our storage cabinets, meaning you can combine functional storage, with the natural form provided by plant life.

#### Planter Designs

- Tall planters with stylish inset steel plinth
- Box planters, pair with our steel storage cabinets
- Cube planter designs
- Perforated steel sides, front or back panels
- Go mobile, with heavy duty lockable castors
- Modular planters
- Innovative drainage system for outdoor requirements

#### Planter Options

- Combination planter + cupboard designs
- Special planter heights, widths & depths
- Bespoke colour finishes or colour combinations
- Waterproof internal liners for box planters
- ✤ Add your branding with vinyl decals
- ✤ Mobile lockable castors
- Inset plinth base