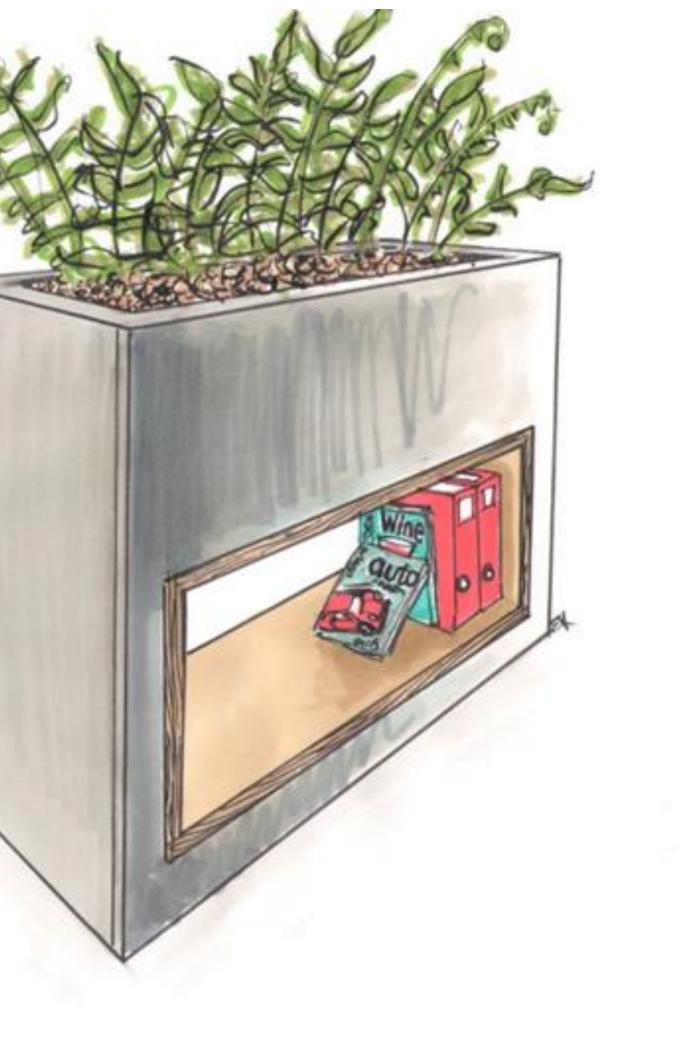

#### Planters & Our Storage

Function & form. The great thing about being a manufacturer of steel planters, and storage...you can combine the two.

Our steel planters are available to match the footprint of our storage cabinets, meaning you can combine functional storage, with the natural form provided by plant life.

#### Planter Designs

- Tall planters with stylish inset steel plinth
- Box planters, pair with our steel storage cabinets
- Cube planter designs
- Perforated steel sides, front or back panels
- Go mobile, with heavy duty lockable castors
- Modular planters
- Innovative drainage system for outdoor requirements

#### Planter Options

- Combination planter + cupboard designs
- Special planter heights, widths & depths
- Bespoke colour finishes or colour combinations
- Waterproof internal liners for box planters
- ✤ Add your branding with vinyl decals
- ✤ Mobile lockable castors
- Inset plinth base