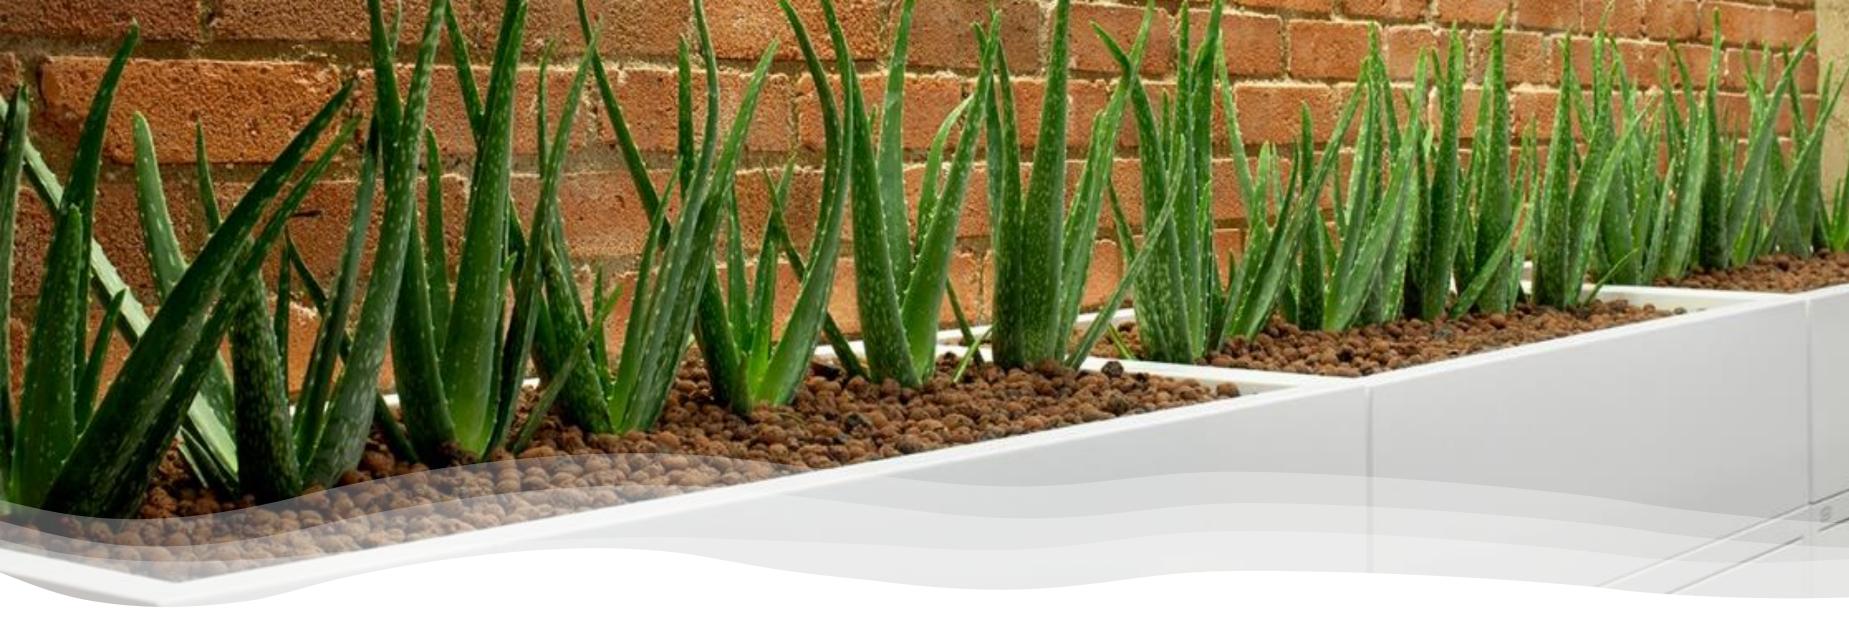

#### Our Planter Solutions

Metal Office planters offer a freestanding & stylish solution for incorporating plants, and the beautiful colours that accompany them, within your space.

Used to add biophilia within a reception, café or breakout space, or to create zonal working spaces, our eye-catching range of planters offer the perfect solution to bring a sense of calm to your space, whilst helping your people reap the various health benefits humans experience when close to nature.

#### Planter Designs

- Tall planters with stylish inset steel plinth
- Box planters, pair with our steel storage cabinets
- Cube planter designs
- Perforated steel sides, front or back panels
- Go mobile, with heavy duty lockable castors
- Modular planters
- Innovative drainage system for outdoor requirements